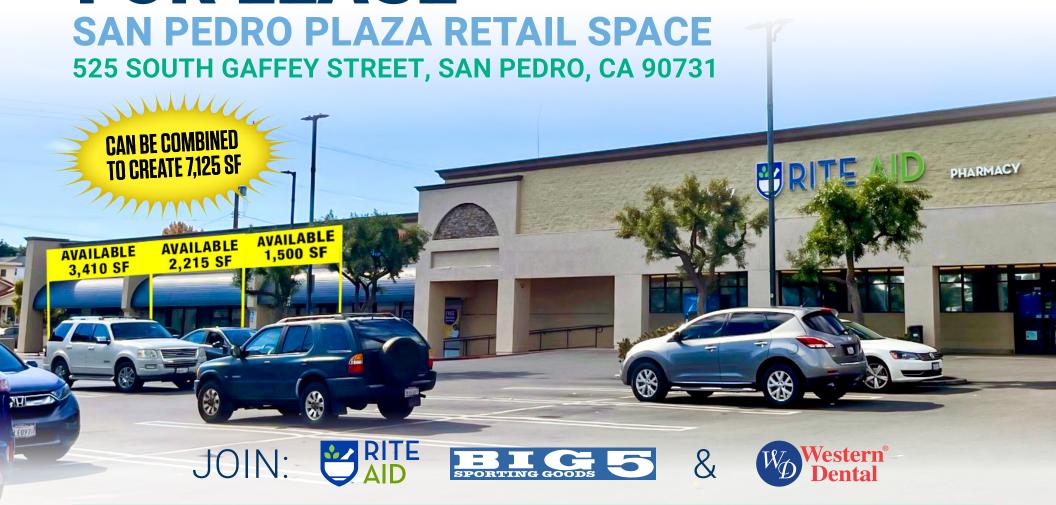

# **FOR LEASE**

RITE AID & BIG 5 ANCHORED CENTER Available: 1,500 SF | 2,215 SF | 3,410 SF Restaurant/Retail

MARYL BINNEY
Lic. 01357931
Phone: 310-379-2228 ex 4
maryl@highlandpartnerscorp.com

HIGHLAND PARTNERS CORP. 880 Apollo Street, Suite 329 El Segundo, CA 90245 Broker Lic. 01904030

## RITE AID & BIG 5 ANCHORED CENTER

Available: 1,500 SF, 2,215 SF, 3,410 SF Restaurant/Retail

## **PROPERTY HIGHLIGHTS**

- Current tenant MVP Pizza and retail space available
- Located on a major retail thoroughfare through San Pedro
- Pylon signage available
- Strong demographics with a residential base of 110,523 and a daytime population of 28,985 within a three mile radius