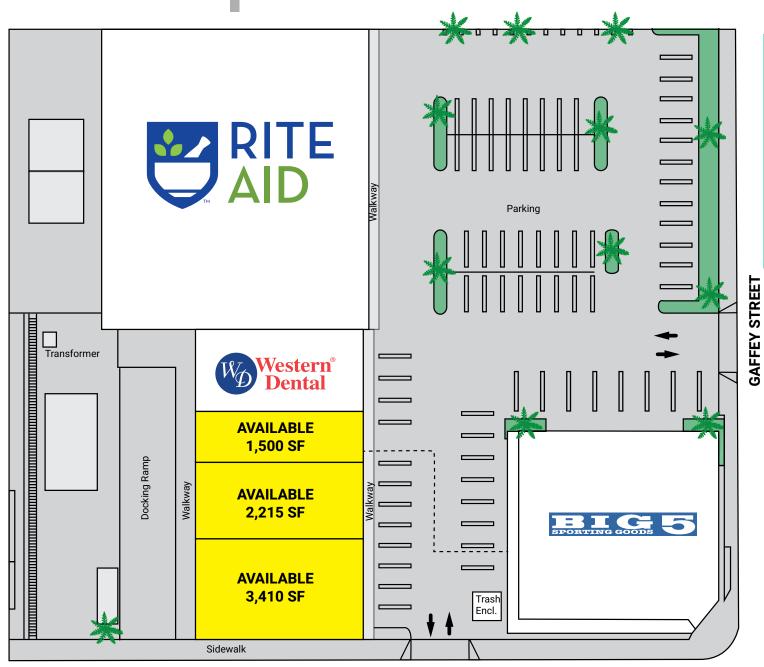

## RITE AID & BIG 5 ANCHORED CENTER

Available: 1,500 SF, 2,215 SF, 3,410 SF Restaurant/Retail

### 525 SOUTH GAFFEY STREET, SAN PEDRO, CA 90731

RITE AID &
BIG 5
ANCHORED
CENTER
Available:
1,500 SF, 2,215 SF,
3,410 SF
Restaurant/Retail