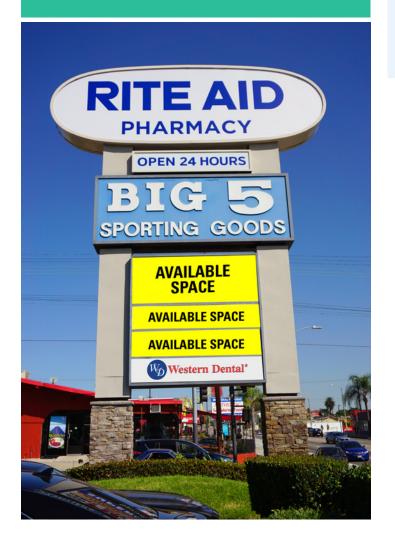

## **PROPERTY HIGHLIGHTS**

- Current tenant MVP Pizza and retail space available
- Located on a major retail thoroughfare through San Pedro
- Pylon signage available
- Strong demographics with a residential base of 110,523 and a daytime population of 28,985 within a three mile radius