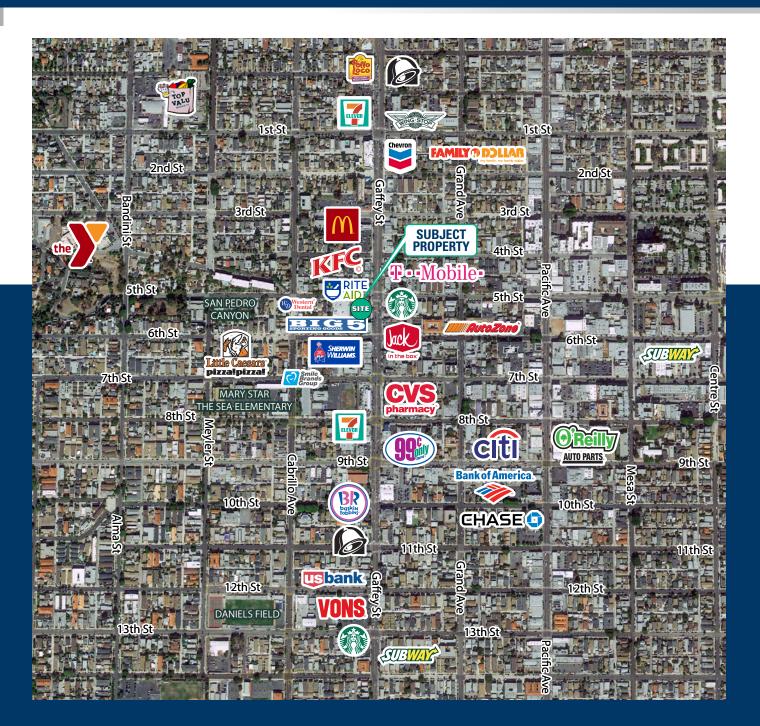

### 525 SOUTH GAFFEY STREET, SAN PEDRO, CA 90731

RITE AID &
BIG 5
ANCHORED
CENTER
Available:
1,500 SF, 2,215 SF,
3,410 SF
Restaurant/Retail

## 525 SOUTH GAFFEY STREET, SAN PEDRO, CA 90731

**MARYL BINNEY** 

Lic. 01357931 Phone: 310-379-

Phone: 310-379-2228 ex 4

maryl@highlandpartnerscorp.com