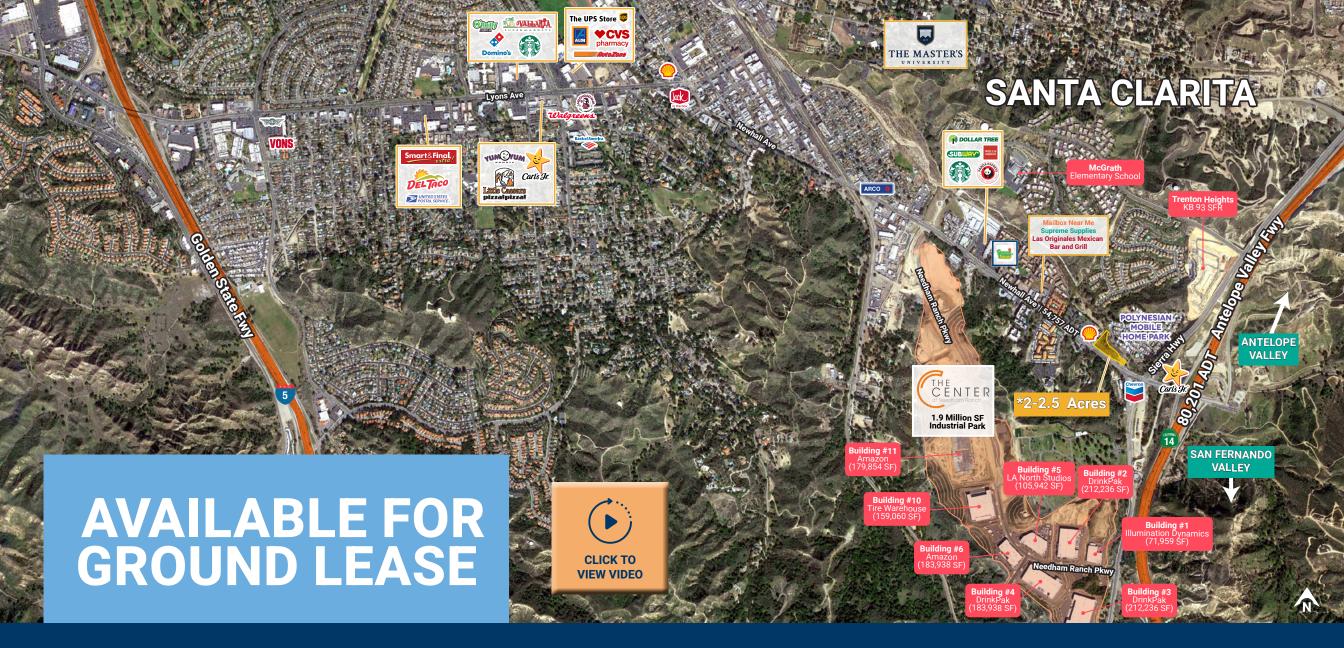

# 2-2.5 AC OF VACANT COMMERCIAL LAND AT NWQ NEWHALL AVE & SIERRA HWY

## **PROPERTY HIGHLIGHTS**

- Ideal for OSR
- Drive-Thru Permissible
- Ingress/egress access on Newhall Avenue
- Strong traffic counts in excess of 54,000 AADT

- NWO Newhall Ave & Sierra Hwy with convenient access from State Route 14 (Antelope Valley Freeway)
- Zoning: MX-C (Mixed-Use Corridor)
- Size: 2-2.5 Acres