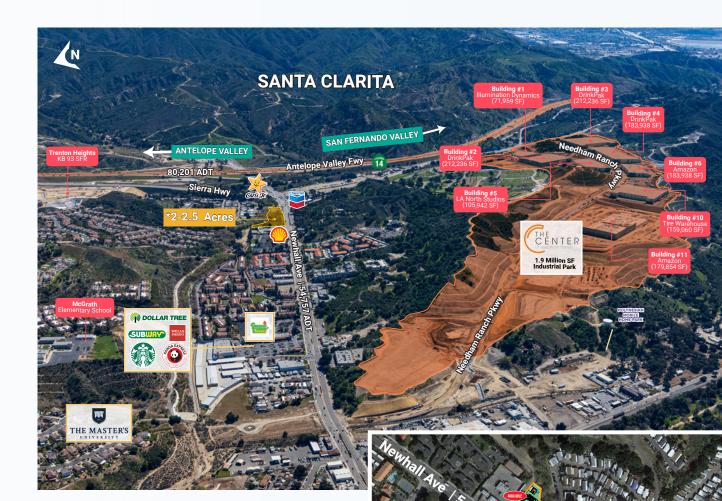

# 2-2.5 AC OF VACANT COMMERCIAL LAND AT NWQ NEWHALL AVE & SIERRA HWY

## **PROPERTY HIGHLIGHTS**

- Ideal for OSR
- Drive-Thru Permissible
- Ingress/egress access on Newhall Avenue
- Strong traffic counts in excess of 54,000 AADT

- NWO Newhall Ave & Sierra Hwy with convenient access from State Route 14 (Antelope Valley Freeway)
- Zoning: MX-C (Mixed-Use Corridor)
- Size: 2-2.5 Acres