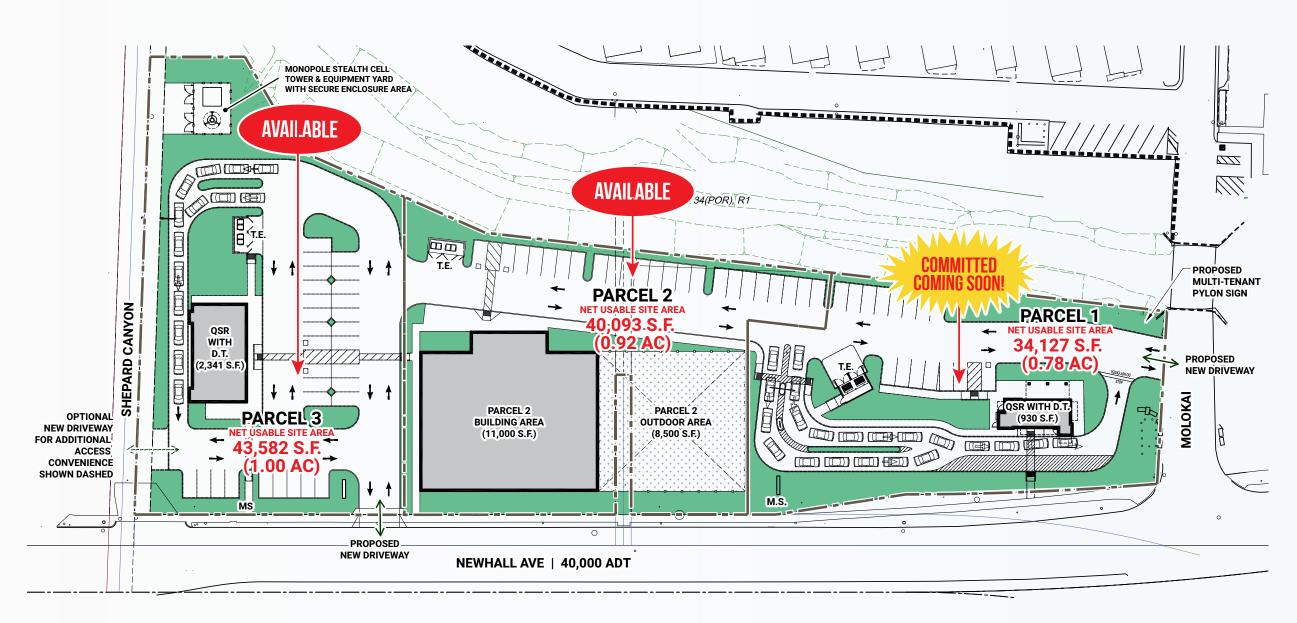

# **CONCEPTUAL SITE PLAN**

## **PROPERTY HIGHLIGHTS**

- Ideal for OSR
- Drive-Thru Permissible
- Ingress/egress access on Newhall Avenue
- Strong traffic counts in excess of 54,000 AADT

- NWO Newhall Ave & Sierra Hwy with convenient access from State Route 14 (Antelope Valley Freeway)
- Zoning: MX-C (Mixed-Use Corridor)
- Size: 2-2.5 Acres

\* The existing master parcel is proposed to be subdivided. Following lot subdivision, the usable area of the subject property is estimated to be approximately 2 to 2.5 AC. The subject property depiction herein reflects the boundaries of the site post lot subdivision. All subject to change following verification.