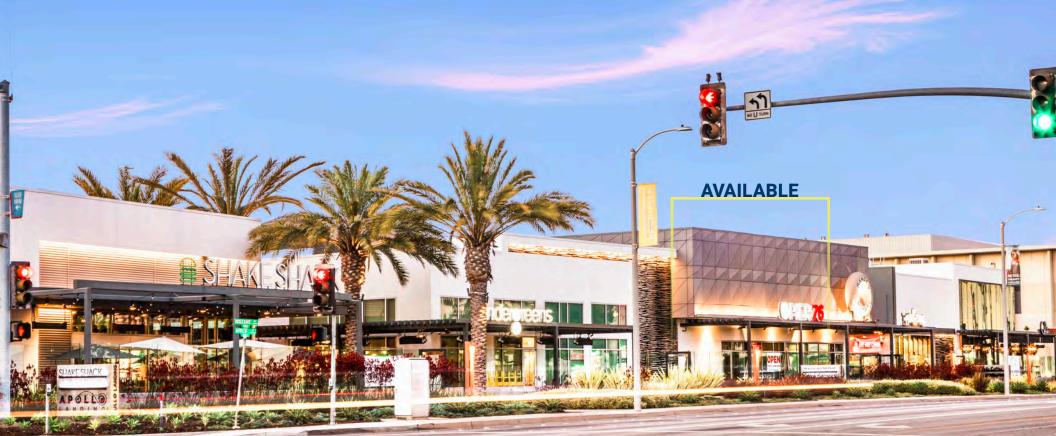

## **FOR LEASE** PIER 76 - ROSECRANS CORRIDOR

APOLLO LANDING - 2181 ROSECRANS AVE, SUITE B, EL SEGUNDO, CA 90245

#### APOLLO LANDING - 2181 ROSECRANS AVE, SUITE B, EL SEGUNDO, CA 90245

### **PROPERTY FEATURES**

Join Shake Shack, Tender Greens, Randy's Donuts, Philz Coffee and Calo Kitchen + Tequila

Exclusive surface parking adjacent to the premises (Approximately 92 parking spaces) and structured parking for overflow needs