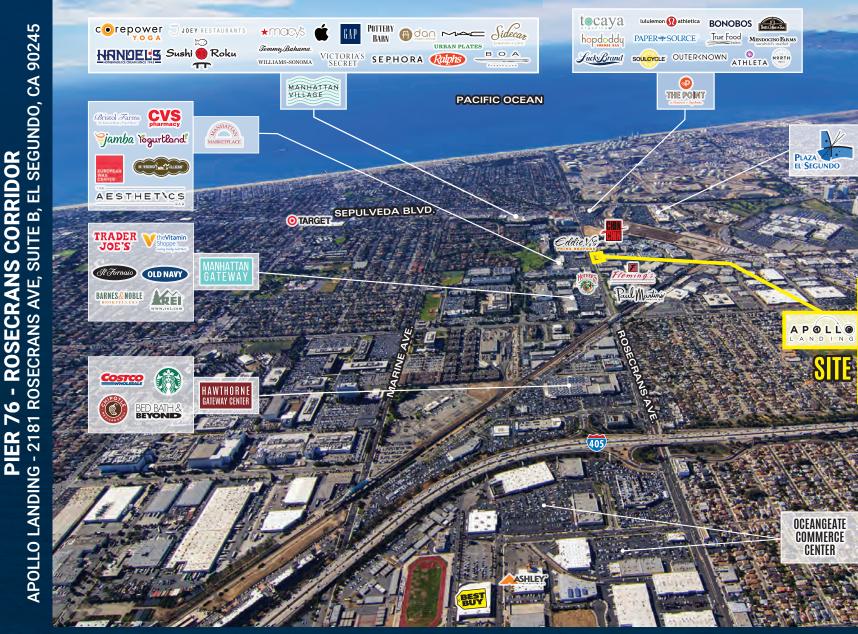

Located in El Segundo on the border of Manhattan Beach with an average HH income of \$193,671 and daytime population of 22,366 in a one-mile radius

Located at Continental Park with over 10,000 employees

Across from Manhattan Beach County Club and MBS Media Campus

Rosecrans Avenue has an average traffic count of 41,291 cars per day