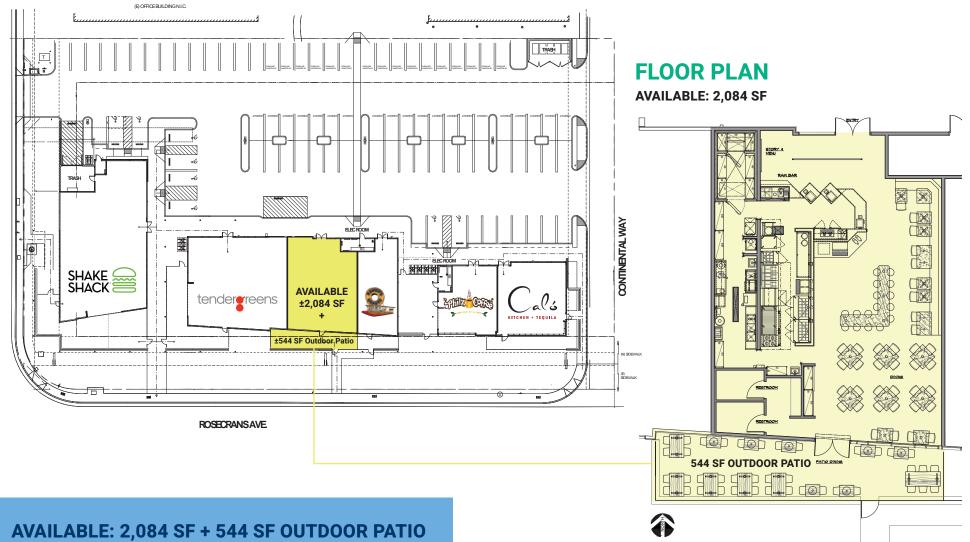

## AVAILABLE: 2,084 SF + 544 SF OUTDOOR PATIO

#### APOLLO LANDING - 2181 ROSECRANS AVE, SUITE B, EL SEGUNDO, CA 90245

### **PROPERTY FEATURES**

Join Shake Shack, Tender Greens, Randy's Donuts, Philz Coffee and Calo Kitchen + Tequila

Exclusive surface parking adjacent to the premises (Approximately 92 parking spaces) and structured parking for overflow needs