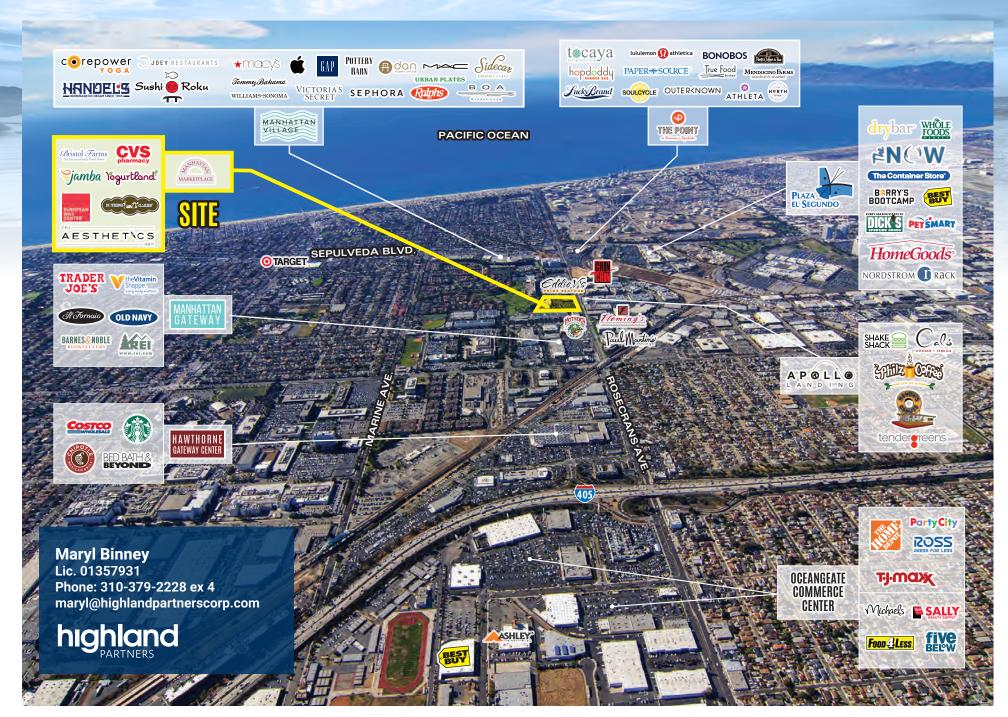

Across from Continental Park which has over 10,000 employees

Adjacent to Manhattan Country Club and MBS Media Campus

## **Maryl Binney**

Lic. 01357931

Phone: 310-379-2228 ex 4

maryl@highlandpartnerscorp.com

880 Apollo Street, Suite 329 | El Segundo, CA 90245 | www.highlandpartnerscorp.com

880 Apollo Street, Suite 329 | El Segundo, CA 90245 | www.highlandpartnerscorp.com