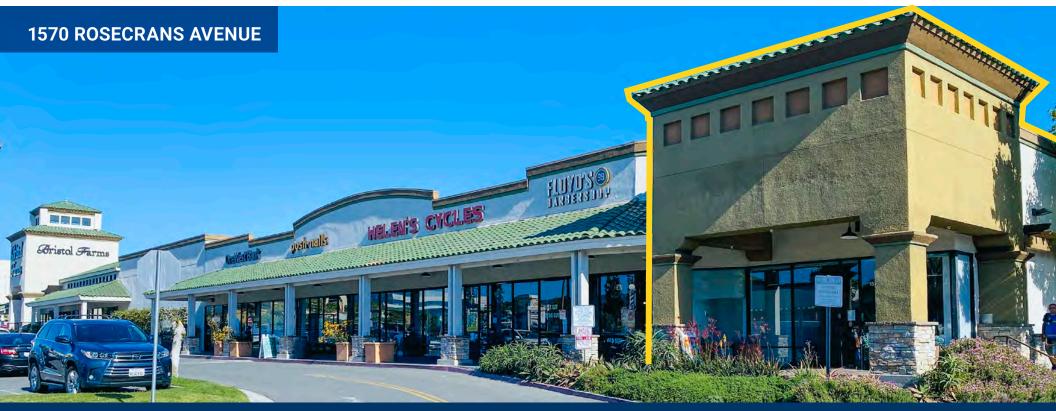

## **MANHATTAN MARKETPLACE**

RARE RESTAURANT OPPORTUNITY & END CAP FOR LEASE

1550 & 1570 ROSECRANS AVENUE | MANHATTAN BEACH, CA 90266

## **AVAILABLE:**

END CAP RETAIL 1,256 SF &

RESTAURANT 3,335 SF + 760 SF EXCLUSIVE PATIO (AVAILABLE 1/1/22)

Join Bristol Farms, CVS, Planet Beauty, The Aesthetics Bar, Jamba Juice, Yogurtland, and more!

Located in the affluent city of Manhattan Beach with an average HH income of \$186,693 and a daytime population of 24,550 in a one mile radius