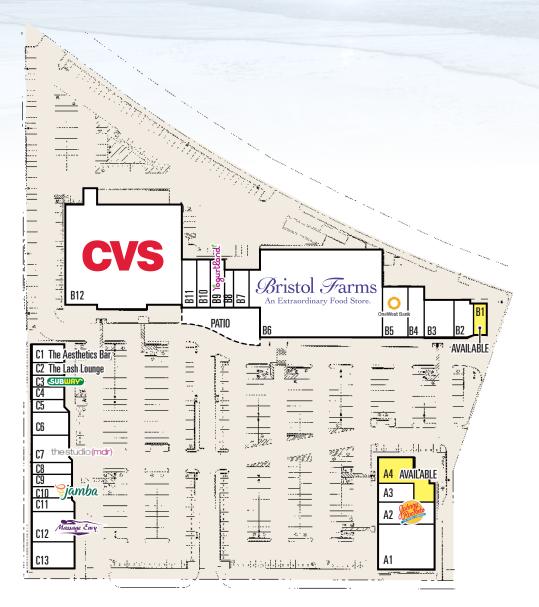

## MANHATTAN MARKETPLACE- BRISTOL FARMS ANCHORED CENTER RARE RESTAURANT OPPORTUNITY & END CAP FOR LEASE

1550 & 1570 ROSECRANS AVENUE | MANHATTAN BEACH, CA 90266

| B12-CVS Drugs                |
|------------------------------|
| C1-The Aesthetics Bar        |
| C2-The Lash Lounge           |
| C3-Subway                    |
| C4-Aim Mail Center           |
| C5-Pachanga Grill Restaurant |
| C6-Planet Beauty Supply      |
| C7-the studio (mdr)          |
| C8-European Wax              |
| C9-Dentist                   |
| C10-Jamba Juice              |
| C11-GNC                      |
| C12-Massage Envy             |
| C13-Will be available soon   |
| _                            |
|                              |