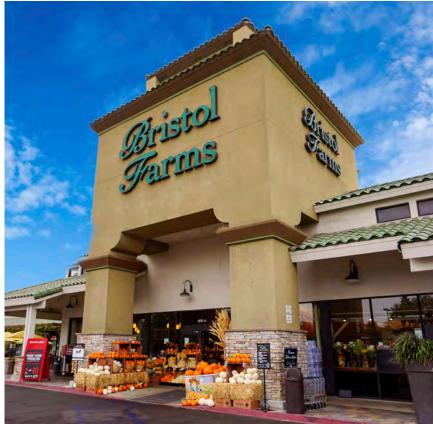

## **AVAILABLE:**

END CAP RETAIL 1,256 SF &

RESTAURANT 3,335 SF + 760 SF EXCLUSIVE PATIO (AVAILABLE 1/1/22)

Join Bristol Farms, CVS, Planet Beauty, The Aesthetics Bar, Jamba Juice, Yogurtland, and more!

Located in the affluent city of Manhattan Beach with an average HH income of \$186,693 and a daytime population of 24,550 in a one mile radius