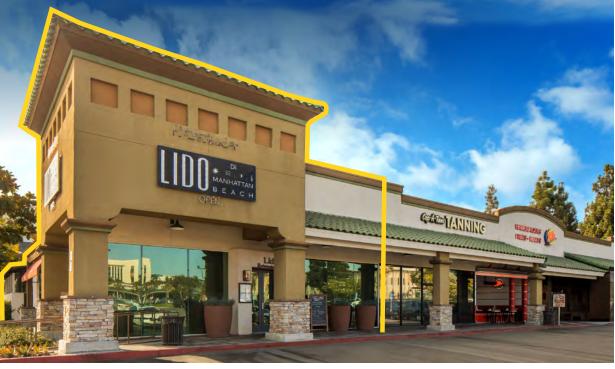

## **MANHATTAN MARKETPLACE**

RARE RESTAURANT OPPORTUNITY & END CAP FOR LEASE

1550 & 1570 ROSECRANS AVENUE | MANHATTAN BEACH, CA 90266

## **AVAILABLE:**

END CAP RETAIL 1,256 SF &

RESTAURANT 3,335 SF + 760 SF EXCLUSIVE PATIO (AVAILABLE 1/1/22)

Join Bristol Farms, CVS, Planet Beauty, The Aesthetics Bar, Jamba Juice, Yogurtland, and more!

Located in the affluent city of Manhattan Beach with an average HH income of \$186,693 and a daytime population of 24,550 in a one mile radius