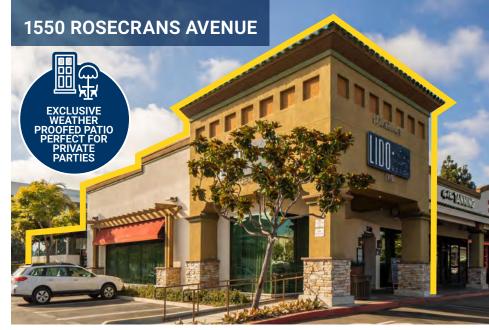

## **MANHATTAN MARKETPLACE**

RARE RESTAURANT OPPORTUNITY & END CAP FOR LEASE

1550 & 1570 ROSECRANS AVENUE | MANHATTAN BEACH, CA 90266

## **AVAILABLE:**

END CAP RETAIL 1,256 SF &

RESTAURANT 3,335 SF + 760 SF EXCLUSIVE PATIO (AVAILABLE 1/1/22)

Join Bristol Farms, CVS, Planet Beauty, The Aesthetics Bar, Jamba Juice, Yogurtland, and more!

Located in the affluent city of Manhattan Beach with an average HH income of \$186,693 and a daytime population of 24,550 in a one mile radius