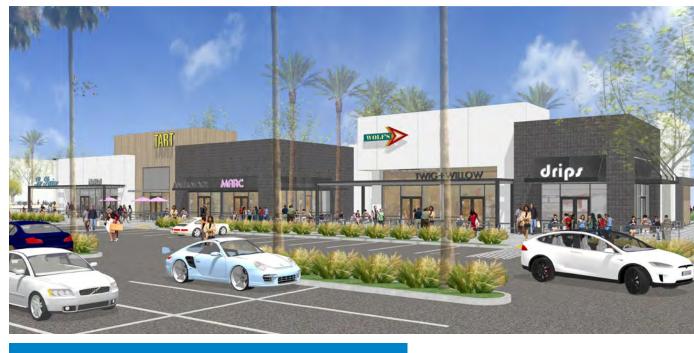

# CHARGERS COMMONS | 2110-2160 E. EL SEGUNDO BLVD - EL SEGUNDO, CA 90245

## EL SEGUNDO BOULEVARD BETWEEN CONTINENTAL BOULEVARD AND NASH STREET

## **PROPERTY FEATURES**



Join California Chicken Cafe, Starbucks, Panera Bread, Raising Canes, Panda Express, Capriotti's, Torrance Memorial and more!



Tremendous daytime population surrounding the site within the "Super Block" of El Segundo. Major employers near the development include Los Angeles Times, LA Lakers, LA Kings, Raytheon, US Air Force, Space X and Mattel, one of the world's largest toy manufactures.



Convenient access to the San Diego (405) Freeway and The Century (105) Freeway. Nash St. to connect to Hughes Way in 2024



Affluent residential base from the surrounding communities of El Segundo, Manhattan Beach and HollyGlen



## CHARGERS HEADQUARTERS AND TRAINING FACILITY UNDER CONSTRUCTION SCHEDULED TO OPEN SUMMER, 2024

## **2021 DEMOGRAPHICS**



## 2021 POPULATION

| i iville | 6,774   |
|----------|---------|
| 2 Miles  | 64,458  |
| 3 Miles  | 195,536 |
| 5 Miles  | 526,694 |
|          |         |



## AVERAGE HH INCOME

| \$187,379 |
|-----------|
| \$158,660 |
| \$131,655 |
| \$125,380 |
|           |



# DAYTIME POPULATION

| 1 Mile  | 45,497  |
|---------|---------|
| 2 Miles | 78,301  |
| 3 Miles | 135,658 |
| 5 Miles | 271,353 |



Demographic Source: Applied Geographic Solutions 5/2021, TIGER Geography

## CHARGERS COMMONS | 2110-2160 E. EL SEGUNDO BLVD - EL SEGUNDO, CA 90245

## EL SEGUNDO BOULEVARD BETWEEN CONTINENTAL BOULEVARD AND NASH STREET

## **SITE PLAN**



## CHARGERS COMMONS - EL SE