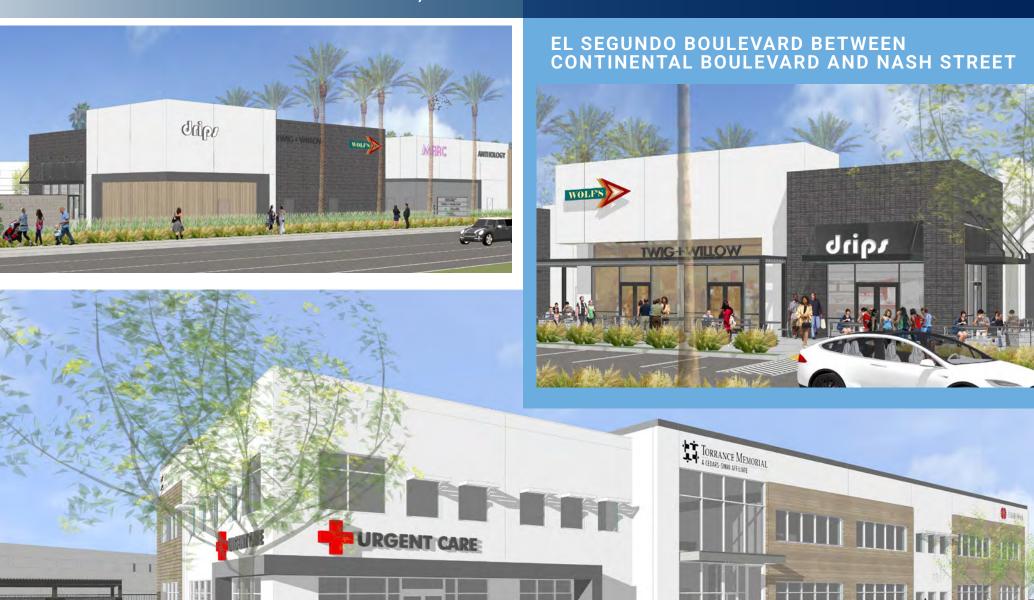

## CHARGERS COMMONS | 2110-2160 E. EL SEGUNDO BLVD - EL SEGUNDO, CA 90245

## EL SEGUNDO BOULEVARD BETWEEN CONTINENTAL BOULEVARD AND NASH STREET

## **PROPERTY FEATURES**

Join California Chicken Cafe, Starbucks, Panera Bread, Raising Canes, Panda Express, Capriotti's, Torrance Memorial and more!

Tremendous daytime population surrounding the site within the "Super Block" of El Segundo. Major employers near the development include Los Angeles Times, LA Lakers, LA Kings, Raytheon, US Air Force, Space X and Mattel, one of the world's largest toy manufactures.