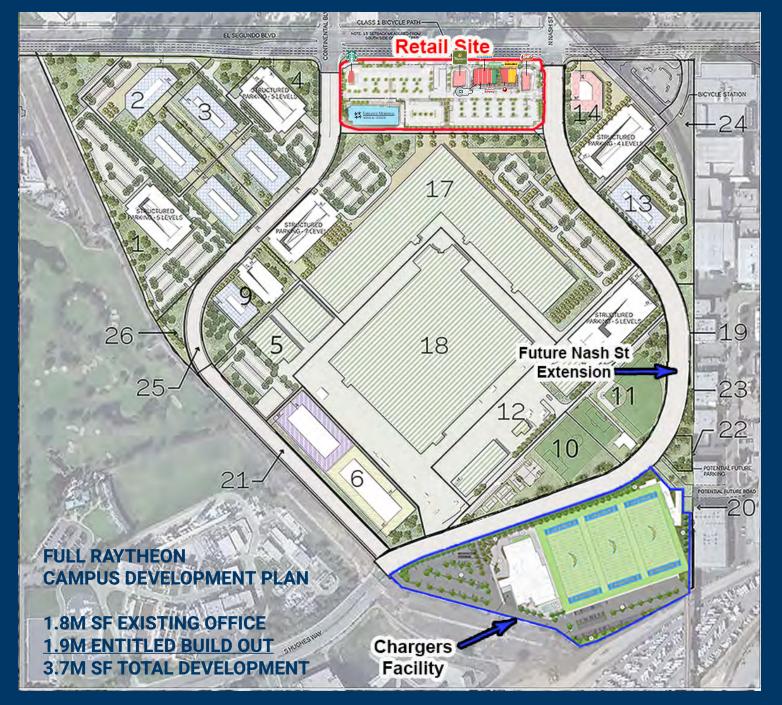

## CHARGERS HEADQUARTERS AND TRAINING FACILITY UNDER CONSTRUCTION SCHEDULED TO OPEN SUMMER, 2024