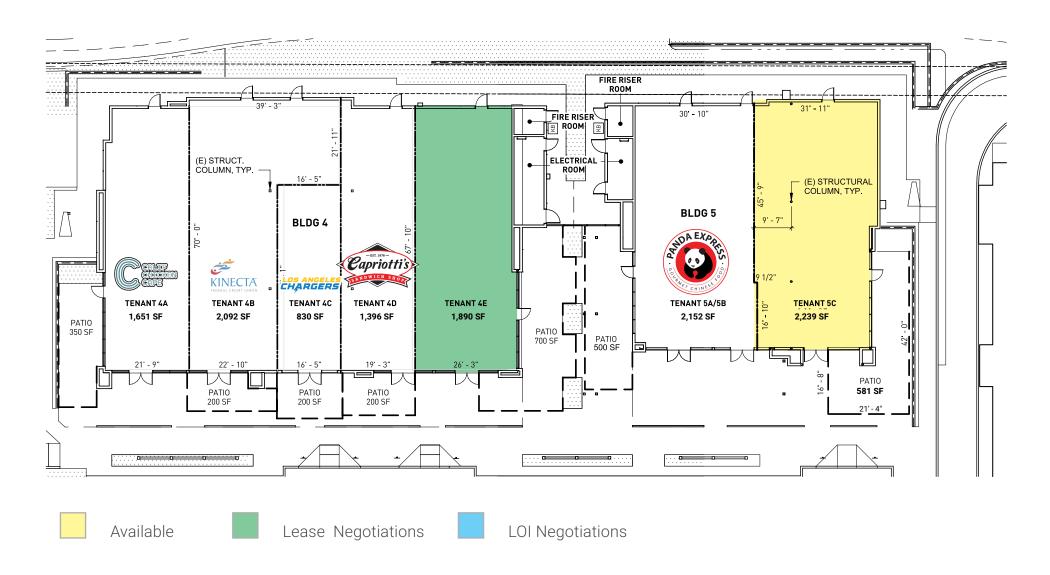

---|
| 2 Miles  | 64,458  |
| 3 Miles  | 195,536 |
| 5 Miles  | 526,694 |
|          |         |



## AVERAGE HH INCOME

| \$187,379 |
|-----------|
| \$158,660 |
| \$131,655 |
| \$125,380 |
|           |



# DAYTIME POPULATION

| 1 Mile  | 45,497  |
|---------|---------|
| 2 Miles | 78,301  |
| 3 Miles | 135,658 |
| 5 Miles | 271,353 |



Demographic Source: Applied Geographic Solutions 5/2021, TIGER Geography

## CHARGERS COMMONS | 2110-2160 E. EL SEGUNDO BLVD - EL SEGUNDO, CA 90245

## EL SEGUNDO BOULEVARD BETWEEN CONTINENTAL BOULEVARD AND NASH STREET

## **SITE PLAN**



## CHARGERS COMMONS - EL SEGUNDO, CA 90245



## CHARGERS COMMONS | 2110-2160 E. EL SEGUNDO BLVD - EL SEGUNDO, CA 90245

## EL SEGUNDO BOULEVARD BETWEEN CONTINENTAL BOULEVARD AND NASH STREET

## **BUILDINGS 4 & 5**







# **CHARGERS COMMONS**

EL SEGUNDO BOULEVARD BETWEEN CONTINENTAL BLVD AND NASH ST

2110-2160 E. EL SEGUNDO BLVD EL SEGUNDO, CA 90245

### **MARYL BINNEY**

Lic. 01357931

Phone: 310-379-2228 x4 maryl@highlandpartnerscorp.com

## HIGHLAND PARTNERS CORP. 880 Apollo Street, Suite 329 El Segundo, CA 90245



Broker Lic. 01904030

#### **DAVE BINNEY**

Lic. 01092524

Phone: 310-670-1310 ex 2 dbinney@cypress.net

#### **CYPRESS RETAIL GROUP**

1334 Park View Ave. #4124 Manhattan Beach, CA 90266 Broker Lic. 01215972



© 2023 | Highland Partners Corp. | The information being provided by Highland Partners Corp. and/or its sources is deemed reliable. While we have no reason to doubt its accuracy, we do not guarantee it. Any information, measurements, facts and actual drawings shown are approx