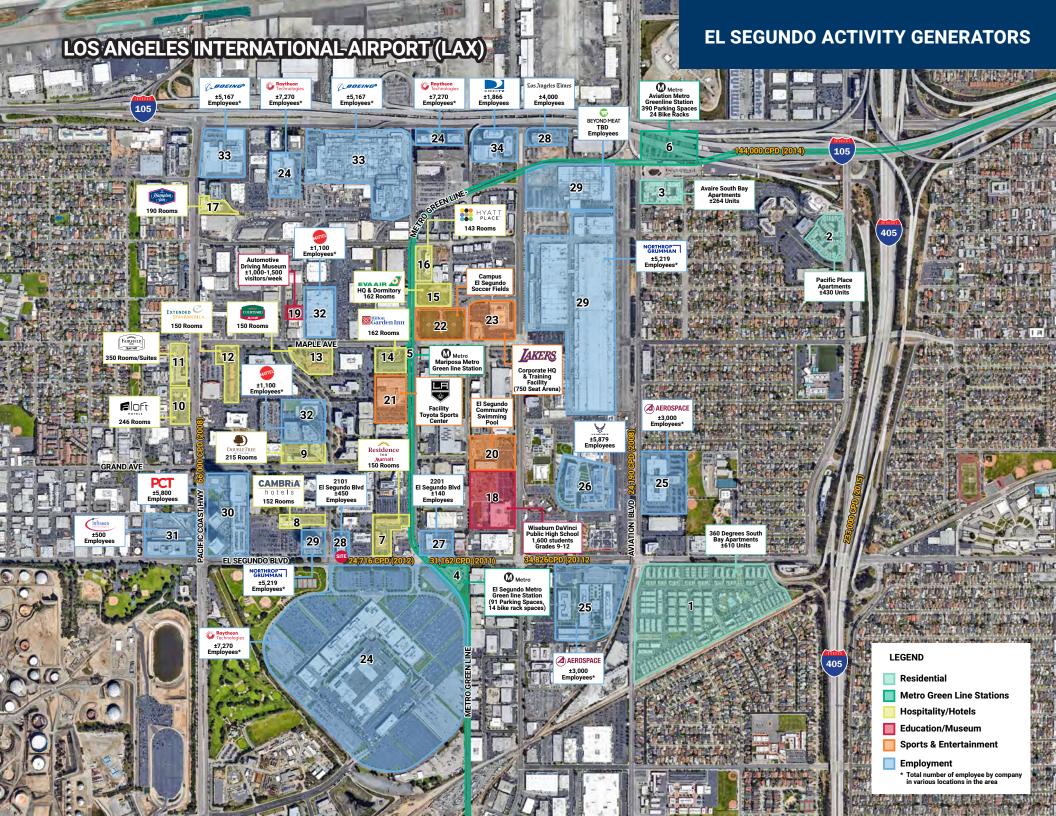

## **PROPERTY FEATURES**

Join California Chicken Cafe, Starbucks, Panera Bread, Raising Canes, Panda Express, Capriotti's, Torrance Memorial and more!

Tremendous daytime population surrounding the site within the "Super Block" of El Segundo. Major employers near the development include Los Angeles Times, LA Lakers, LA Kings, Raytheon, US Air Force, Space X and Mattel, one of the world's largest toy manufactures.

Convenient access to the San Diego (405) Freeway and The Century (105) Freeway. Nash St. to connect to Hughes Way in 2024

Affluent residential base from the surrounding communities of El Segundo, Manhattan Beach and HollyGlen