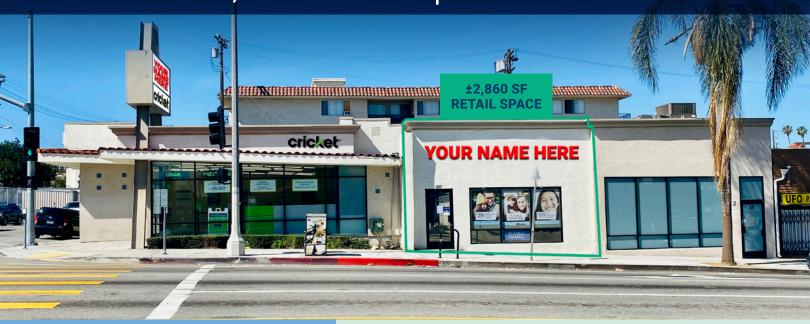

# S. GAFFEY STREET PEDRO, CA 90731 LE: ±2,860 SE Potail 6

AVAILABLE: ±2,860 SF Retail Space

#### **FEATURES:**

- + Signage available
- + Prime retail space located on a major thoroughfare through San Pedro
- + Parking lot located behind the building
- + Strong demographics with a residential base of 106,834 and a daytime population of 34,494 within a three mile radius