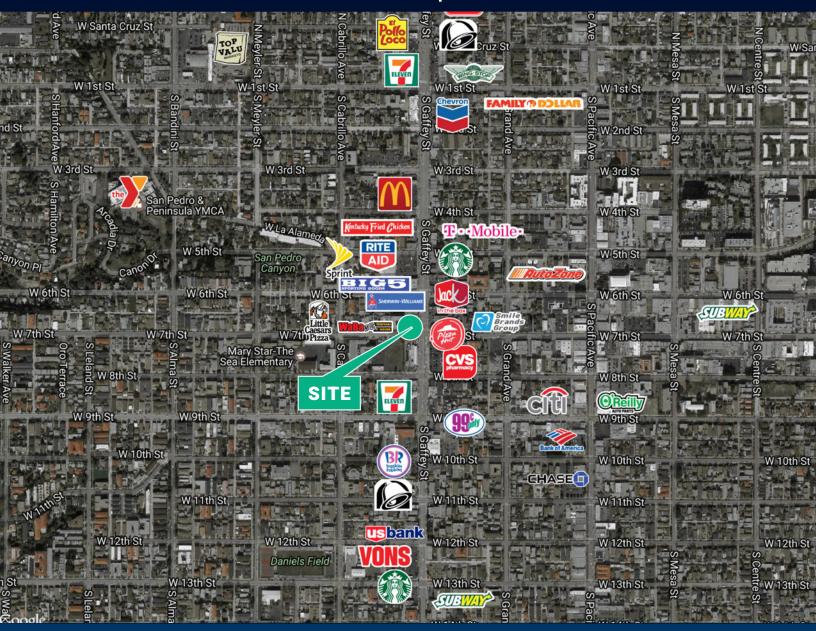

#### **FEATURES:**

- + Signage available
- + Prime retail space located on a major thoroughfare through San Pedro
- + Parking lot located behind the building
- + Strong demographics with a residential base of 106,834 and a daytime population of 34,494 within a three mile radius