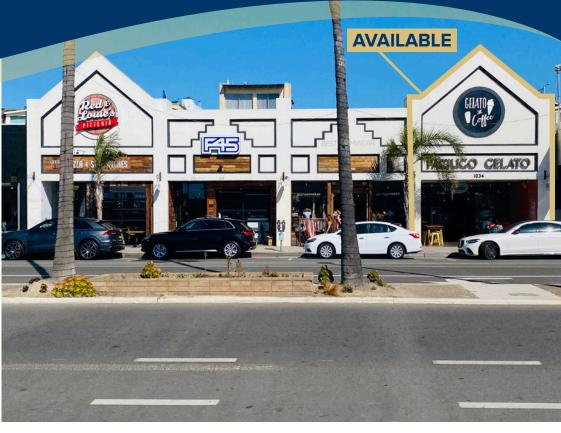

# 2<sup>ND</sup> GENERATION GELATO CAFE FOR LEASE DOWNTOWN HERMOSA BEACH

1034 HERMOSA AVENUE, HERMOSA BEACH, CA 90254

**AVAILABLE: 1,340 SF + 220 SF PATIO** 

# **Maryl Binney**

Lic. 01357931 Phone: 310-379-2228 ex 4 maryl@highlandpartnerscorp.com

Current tenant is open and operating

Rare opportunity for 2<sup>nd</sup> generation gelato cafe space one block from the beach

Located in the heart of Downtown within walking distance to several great restaurants and retail shops

Hermosa Beach is an affluent community with an average HH income of \$207,568 in a one mile radius and a median home price averaging \$2.1 Million