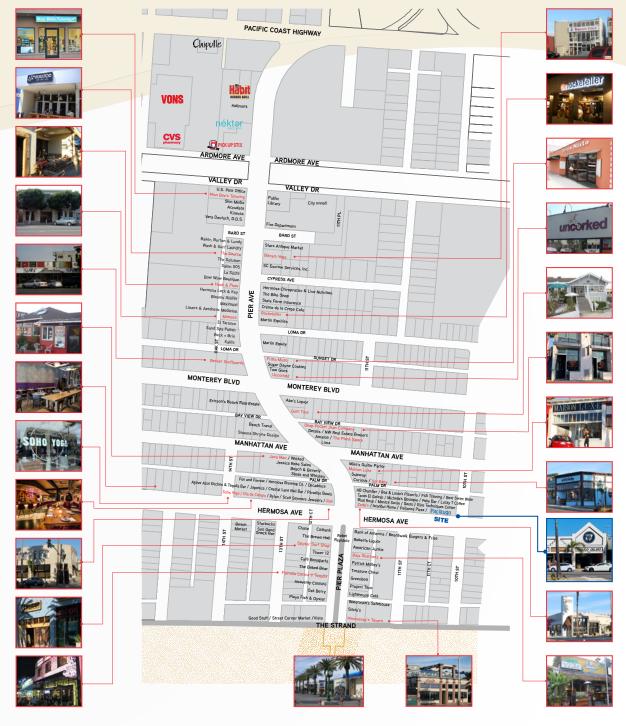

# 2<sup>ND</sup> GENERATION GELATO CAFE FOR LEASE DOWNTOWN HERMOSA BEACH

1034 HERMOSA AVENUE, HERMOSA BEACH, CA 90254

**AVAILABLE: 1,340 SF + 220 SF PATIO** 

# **Maryl Binney**

Lic. 01357931 Phone: 310-379-2228 ex 4 maryl@highlandpartnerscorp.com

Current tenant is open and operating

Rare opportunity for 2<sup>nd</sup> generation gelato cafe space one block from the beach