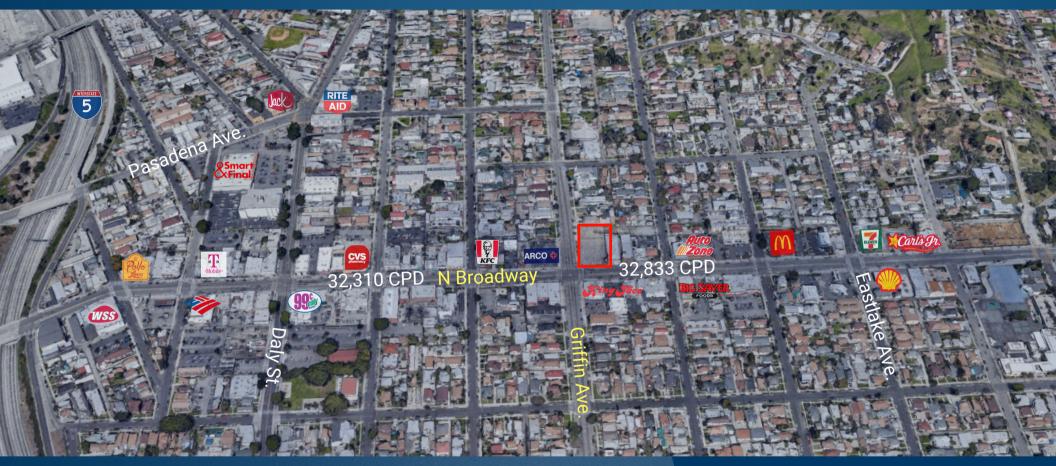

#### Traffic Counts

Broadway (west of Griffin) 32,310 CPD Broadway (east of Griffin) 32,833 CPD