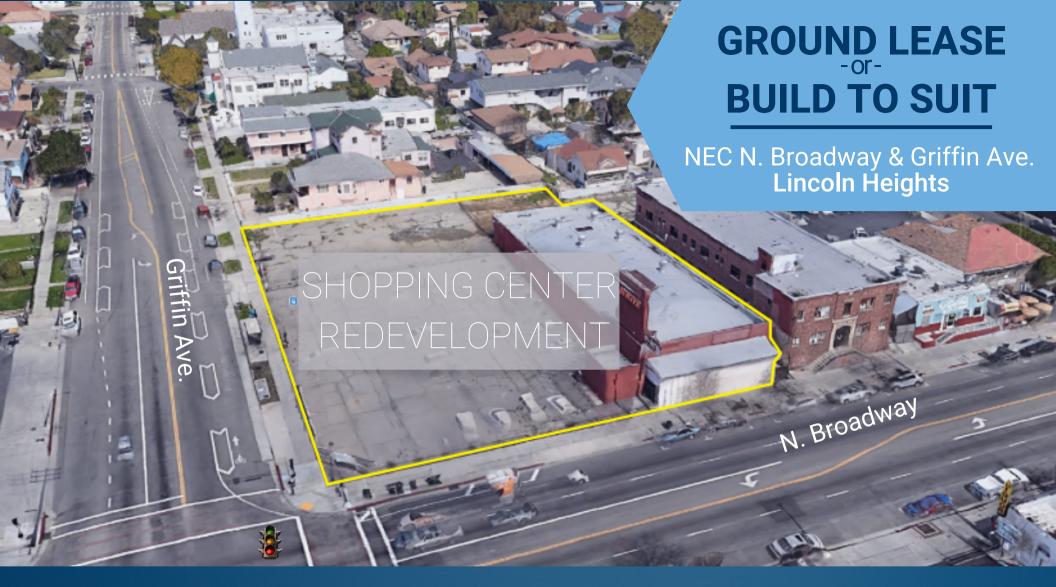

- 37,122 SF lot for Ground Lease or Build to Suit
- Abundant parking for Restaurant or Retail at Main & Main retail intersection of Lincoln Heights
- Located in a very densely populated Los Angeles trade area
- High vehicular traffic counts close to Freeway (5) on/off ramp

### NEC N. Broadway & Griffin Ave. Lincoln Heights

GRIFFIN AVE.