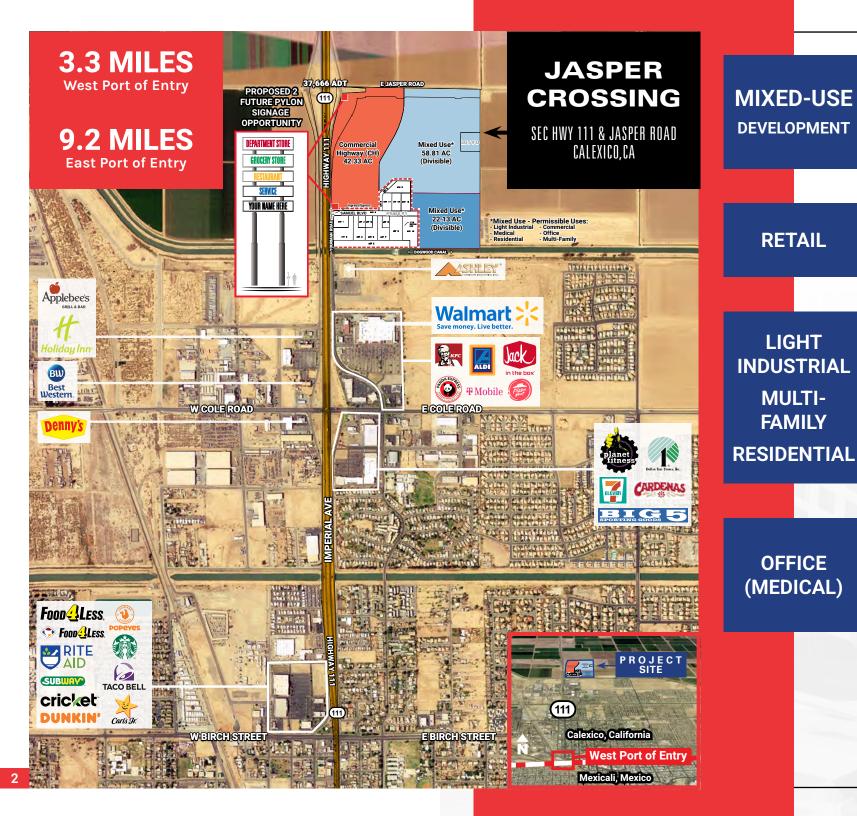

# THE HIGHEST VOLUME VEHICULAR CORRIDOR IN IMPERIAL COUNTY

### LOCATION

- Immediately North from a Walmart Supercenter
- Close proximity to 2 (Two) major ports of entry from Mexicali, Mexico into the United States
- Located along Hwy 111 a major retail corridor in Calexico

## **AREA OVERVIEW**

#### FACTS

- Approximately 48.6% Population growth since 2000
- Approximately 4,800,000+ Annual pedestrian crossings at port of entry in 2017
- #3 Busiest land port of entry in California

- Approximately 4 Million vehicle crossings carrying approximately 7 million passengers annually
- Mexicali, Baja California, Mexico - Population is in excess of 1.1 million people