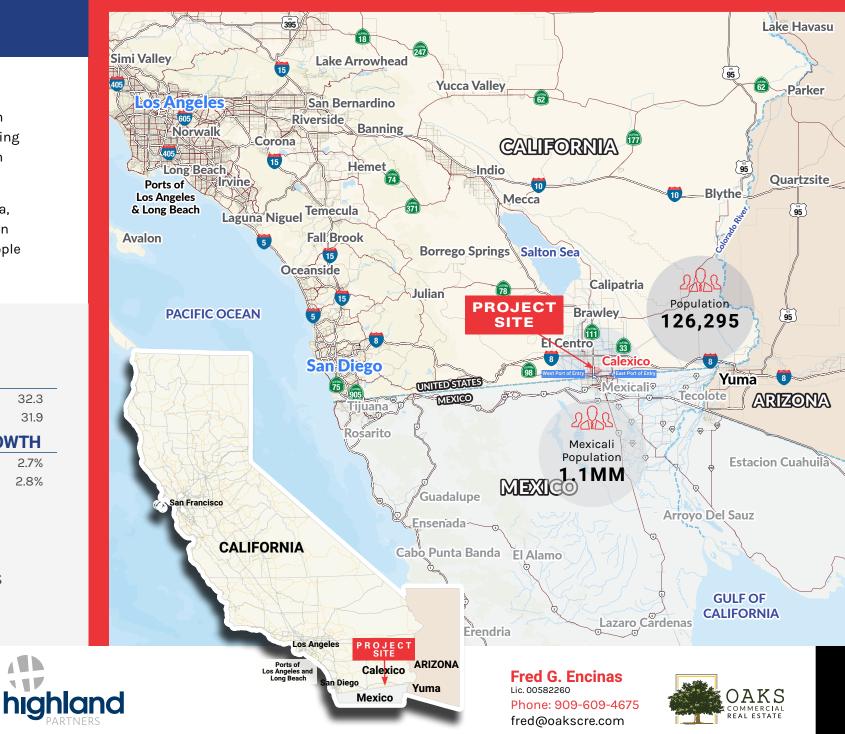

# THE HIGHEST VOLUME VEHICULAR CORRIDOR IN IMPERIAL COUNTY

### LOCATION

- Immediately North from a Walmart Supercenter
- Close proximity to 2 (Two) major ports of entry from Mexicali, Mexico into the United States
- Located along Hwy 111 a major retail corridor in Calexico

#### FACTS

- Approximately 48.6% Population growth since 2000
- Approximately 4,800,000+ Annual pedestrian crossings at port of entry in 2017
- #3 Busiest land port of entry in California

- Approximately 4 Million vehicle crossings carrying approximately 7 million passengers annually
- Mexicali, Baja California, Mexico - Population is in excess of 1.1 million people