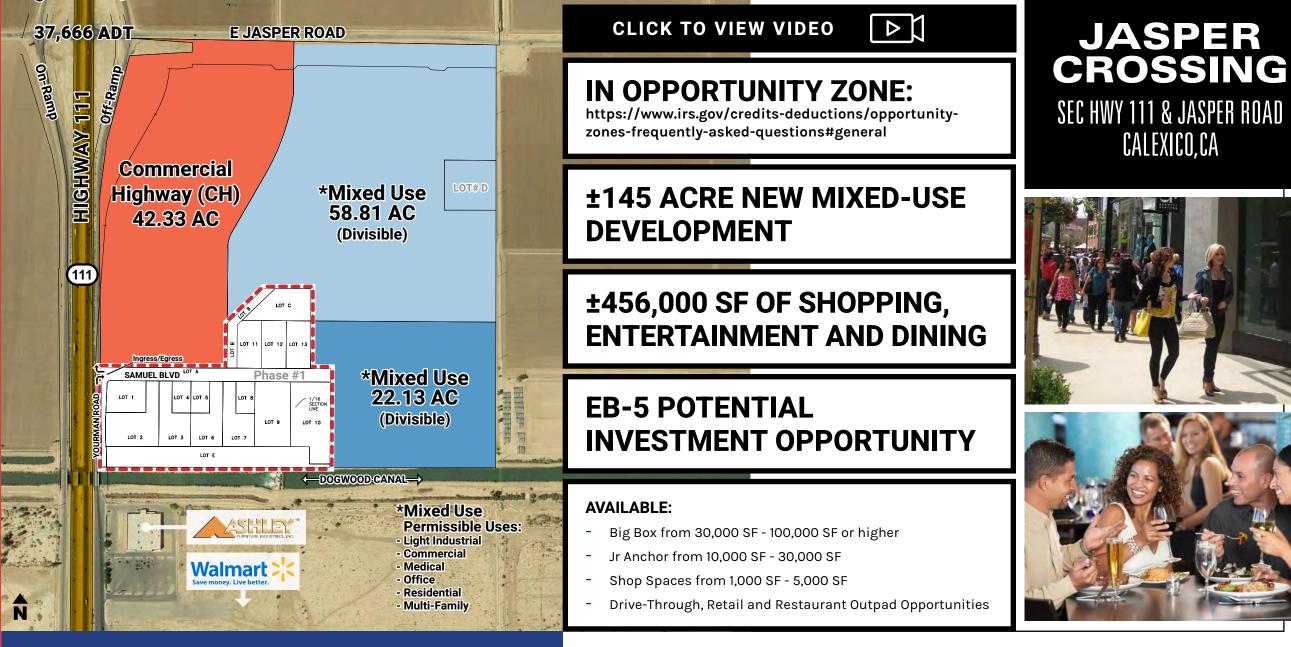

# THE HIGHEST VOLUME VEHICULAR CORRIDOR IN IMPERIAL COUNTY

### LOCATION

- Immediately North from a Walmart Supercenter
- Close proximity to 2 (Two) major ports of entry from Mexicali, Mexico into the United States
- Located along Hwy 111 a major retail corridor in Calexico

## **OPPORTUNITY ZONE**

#### **OPPORTUNITY ZONE INCENTIVES - REAL ESTATE IN-VESTMENT & DEVELOPMENT OPPORTUNITY**

The Investment in **Opportunity Act in 2017** amended the Internal Revenue Service code to authorize the designation of opportunity zones in qualified communities and to provide tax incentives for investments in the zones including deferring the recognition of capital gains that are reinvested in the zones. **Opportunity Zones** are designated to spur economic development by providing tax benefits to investors, with accretive advantages coming for longer hold periods.