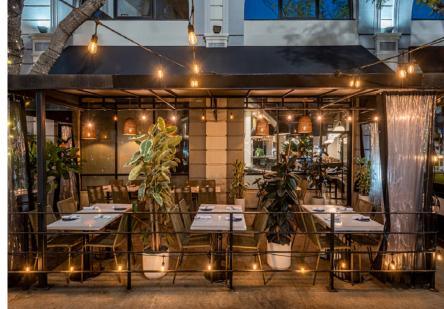

### **FEATURES:**

- Key Money 47 Liquor License and Fixtures
- Located in the historic Washington Building on Culver Blvd, at the heart of Culver City's growing innovation and commerce hub.
- Within walking distance to the Kirk Douglas Theater, the One Culver Building, The Culver Steps, and surrounded by major employers like Amazon, Apple, and Sony Pictures.
- Less than 1/4 mile of the Culver Hotel with 46 rooms, the Pali hotel with 49 rooms, Southern California Hospital with 420 beds, and Culver City Hall with over 700 employees.
- Surrounded by high-performing restaurants like Café Vida, Meet in Paris French Bistro, 33 Taps Culver City, Sake House and more!
- Fully fixturized with all FF&E, tables and chairs restaurant space and outdoor patio, complete with a stone pizza oven imported from Italy, offering a seamless start for a culinary venture.
- Strategically located on Culver Blvd, the city's major thoroughfare, ensuring high visibility and foot traffic.