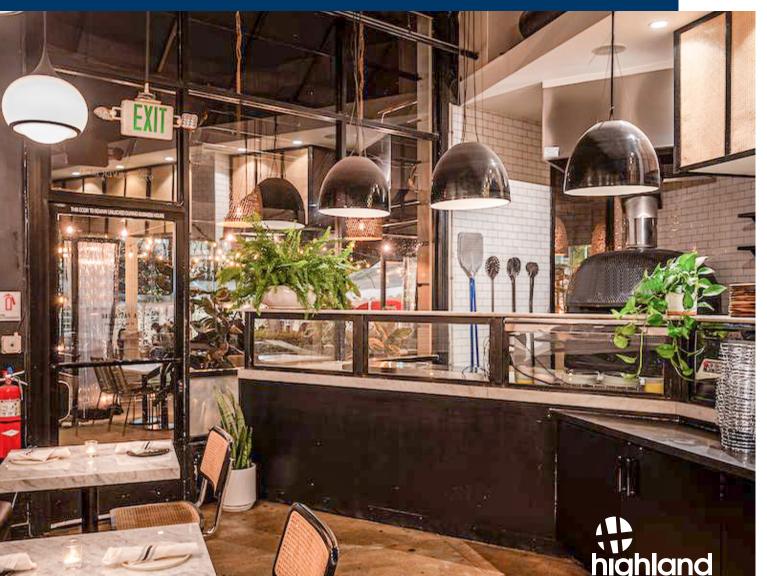

### **FEATURES:**

- Key Money 47 Liquor License and Fixtures
- Located in the historic Washington Building on Culver Blvd, at the heart of Culver City's growing innovation and commerce hub.
- Within walking distance to the Kirk Douglas Theater, the One Culver Building, The Culver Steps, and surrounded by major employers like Amazon, Apple, and Sony Pictures.
- Less than 1/4 mile of the Culver Hotel with 46 rooms, the Pali hotel with 49 rooms, Southern California Hospital with 420 beds, and Culver City Hall with over 700 employees.
- Surrounded by high-performing restaurants like Café Vida, Meet in Paris French Bistro, 33 Taps Culver City, Sake House and more!
- Fully fixturized with all FF&E, tables and chairs restaurant space and outdoor patio, complete with a stone pizza oven imported from Italy, offering a seamless start for a culinary venture.
- Strategically located on Culver Blvd, the city's major thoroughfare, ensuring high visibility and foot traffic.