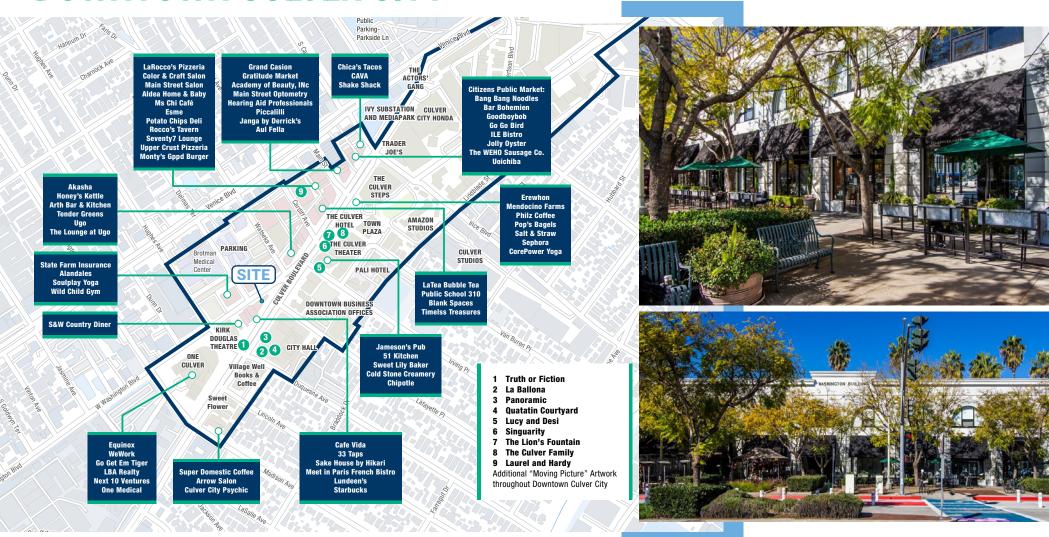

### **FEATURES:**

- Key Money 47 Liquor License and Fixtures
- Located in the historic Washington Building on Culver Blvd, at the heart of Culver City's growing innovation and commerce hub.
- Within walking distance to the Kirk Douglas Theater, the One Culver Building, The Culver Steps, and surrounded by major employers like Amazon, Apple, and Sony Pictures.
- Less than 1/4 mile of the Culver Hotel with 46 rooms, the Pali hotel with 49 rooms, Southern California Hospital with 420 beds, and Culver City Hall with over 700 employees.
- Surrounded by high-performing restaurants like Café Vida, Meet in Paris French Bistro, 33 Taps Culver City, Sake House and more!
- Fully fixturized with all FF&E, tables and chairs restaurant space and outdoor patio, complete with a stone pizza oven imported from Italy, offering a seamless start for a culinary venture.
- Strategically located on Culver Blvd, the city's major thoroughfare, ensuring high visibility and foot traffic.

# **DOWNTOWN CULVER CITY**