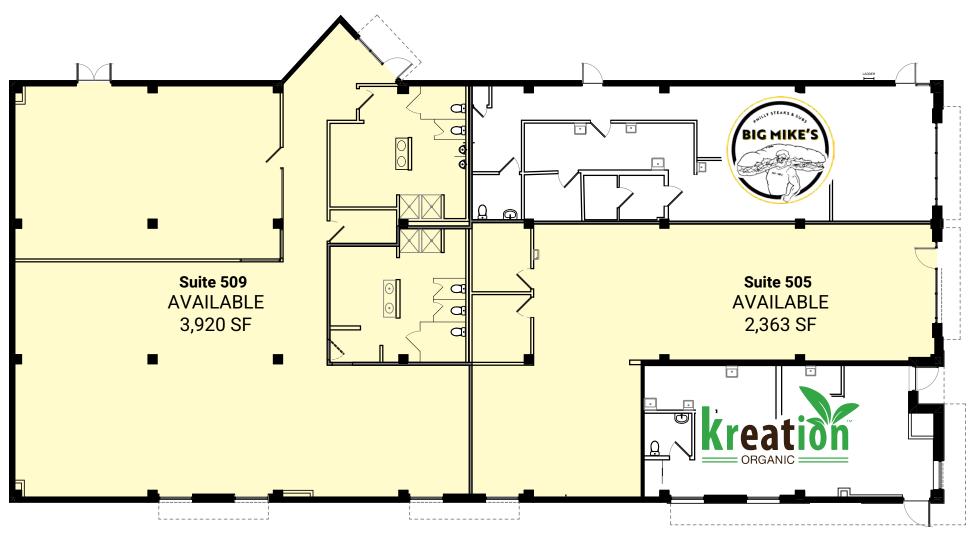

AVAILABLE: ±6,311 SF DIVISIBLE TO 2,363 SF & 3,920 SF

- 27 approx. parking spaces.
- Locker room with 3 shower stalls
- + Located in the heart of Downtown El Segundo within walking distance to several great restaurants and retailers.
- + Approximately two blocks from El Segundo high school with a student population of 1,231
- Strong daytime population of 77,851 within 3 miles
- + Less than three miles away from the LAX Airport