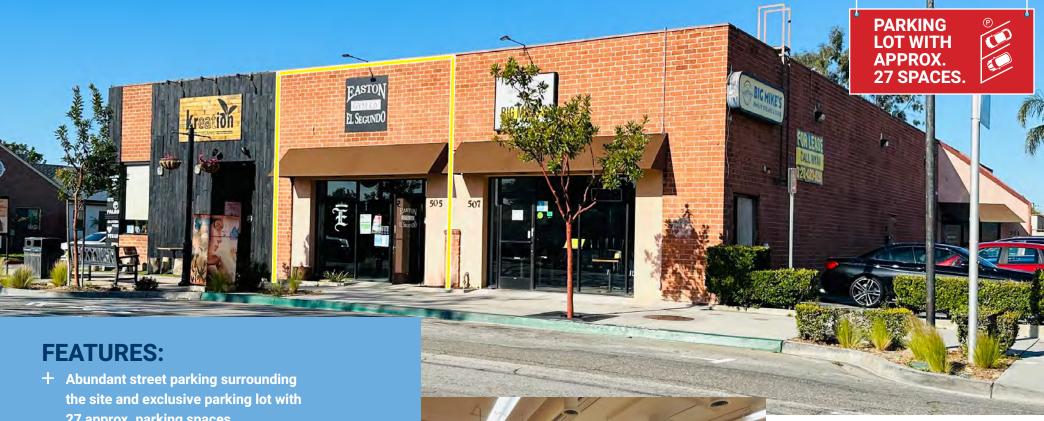

AVAILABLE: ±6,311 SF DIVISIBLE TO 2,363 SF & 3,920 SF

- 27 approx. parking spaces.
- Locker room with 3 shower stalls
- + Located in the heart of Downtown El Segundo within walking distance to several great restaurants and retailers.
- + Approximately two blocks from El Segundo high school with a student population of 1,231
- Strong daytime population of 77,851 within 3 miles
- + Less than three miles away from the LAX Airport