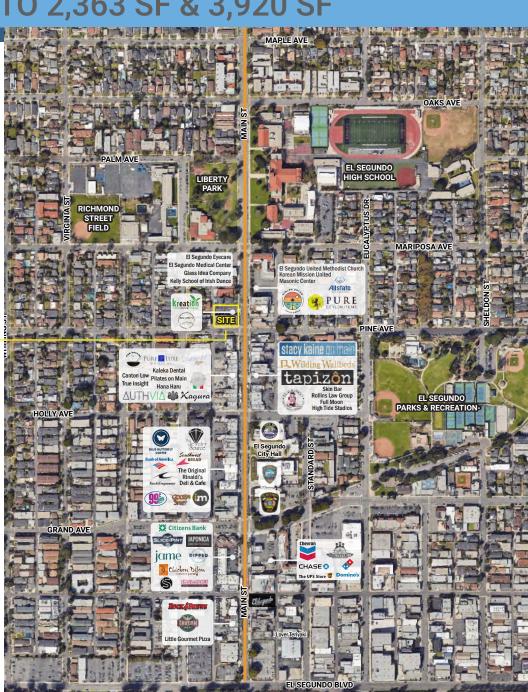

AVAILABLE: ±6,311 SF DIVISIBLE TO 2,363 SF & 3,920 SF

- 27 approx. parking spaces.
- Locker room with 3 shower stalls
- + Located in the heart of Downtown El Segundo within walking distance to several great restaurants and retailers.
- + Approximately two blocks from El Segundo high school with a student population of 1,231
- Strong daytime population of 77,851 within 3 miles
- + Less than three miles away from the LAX Airport