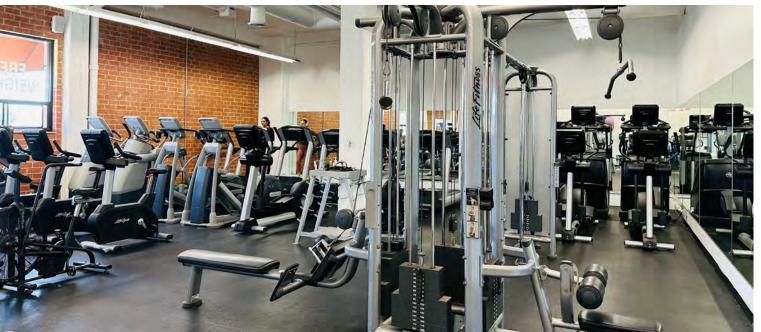

AVAILABLE: ±6,311 SF DIVISIBLE TO 2,363 SF & 3,920 SF

- 27 approx. parking spaces.
- Locker room with 3 shower stalls
- + Located in the heart of Downtown El Segundo within walking distance to several great restaurants and retailers.
- + Approximately two blocks from El Segundo high school with a student population of 1,231
- Strong daytime population of 77,851 within 3 miles
- + Less than three miles away from the LAX Airport