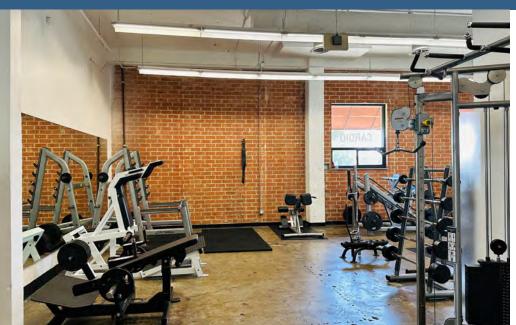

AVAILABLE: ±6,311 SF DIVISIBLE TO 2,363 SF & 3,920 SF

- 27 approx. parking spaces.
- Locker room with 3 shower stalls
- + Located in the heart of Downtown El Segundo within walking distance to several great restaurants and retailers.
- + Approximately two blocks from El Segundo high school with a student population of 1,231
- Strong daytime population of 77,851 within 3 miles
- + Less than three miles away from the LAX Airport