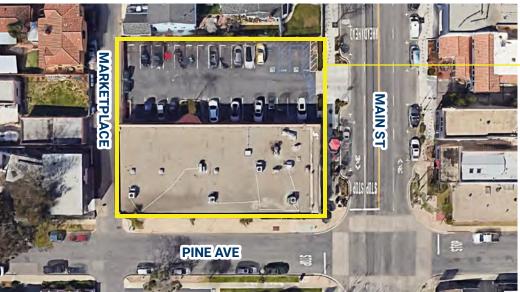

AVAILABLE: ±6,311 SF DIVISIBLE TO 2,363 SF & 3,920 SF

- 27 approx. parking spaces.
- Locker room with 3 shower stalls
- + Located in the heart of Downtown El Segundo within walking distance to several great restaurants and retailers.
- + Approximately two blocks from El Segundo high school with a student population of 1,231
- Strong daytime population of 77,851 within 3 miles
- + Less than three miles away from the LAX Airport