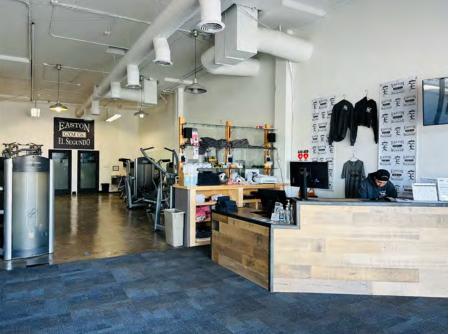

AVAILABLE: ±6,311 SF DIVISIBLE TO 2,363 SF & 3,920 SF

- 27 approx. parking spaces.
- Locker room with 3 shower stalls
- + Located in the heart of Downtown El Segundo within walking distance to several great restaurants and retailers.
- + Approximately two blocks from El Segundo high school with a student population of 1,231
- Strong daytime population of 77,851 within 3 miles
- + Less than three miles away from the LAX Airport