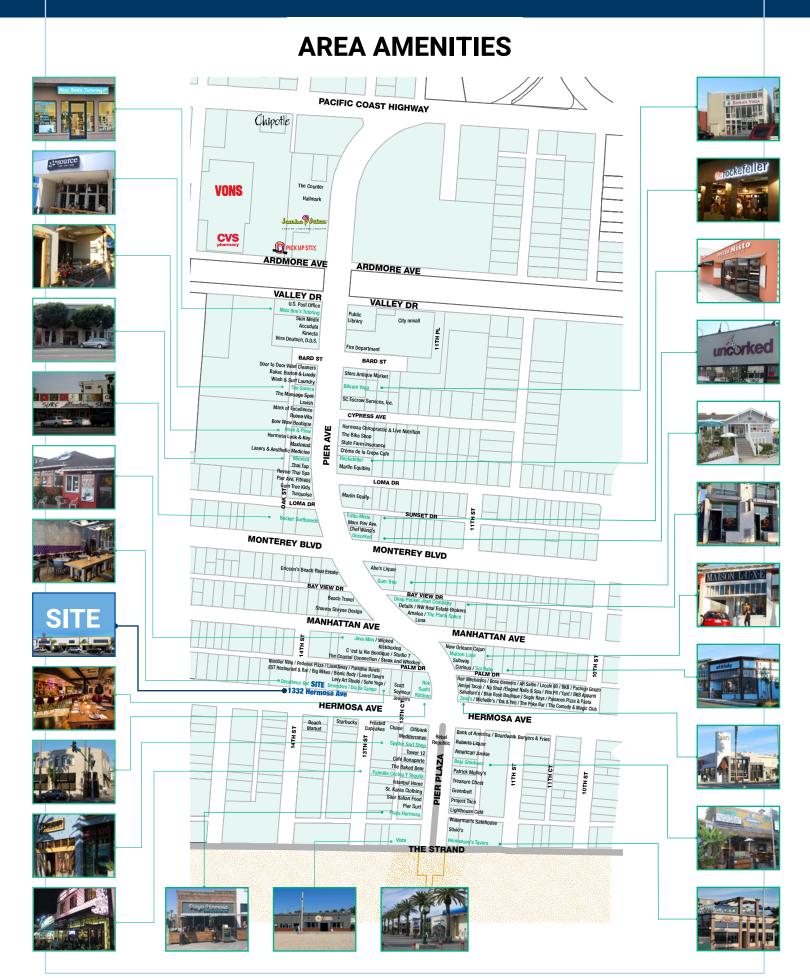

#### **FEATURES:**

- Located in the heart of Downtown Hermosa Beach within walking distance to several amenities: Restaurants, Boutique Fitness Studios, Retail Shops and across from the Public Parking Structure
- Bright open space with an ocean view, skylights, hard wood floors, and kitchen
- Shower located in unit for afternoon workouts on the beach