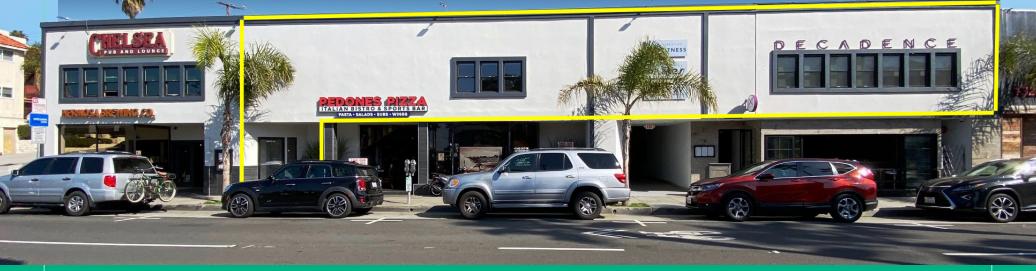

## RARE CREATIVE OFFICE SPACE IN DOWNTOWN HERMOSA BEACH

1332 Hermosa Ave #14, Hermosa Beach, CA 90254

#### **FEATURES:**

- Located in the heart of Downtown Hermosa Beach within walking distance to several amenities: Restaurants, Boutique Fitness Studios, Retail Shops and across from the Public Parking Structure
- Bright open space with an ocean view, skylights, hard wood floors, and kitchen
- Shower located in unit for afternoon workouts on the beach