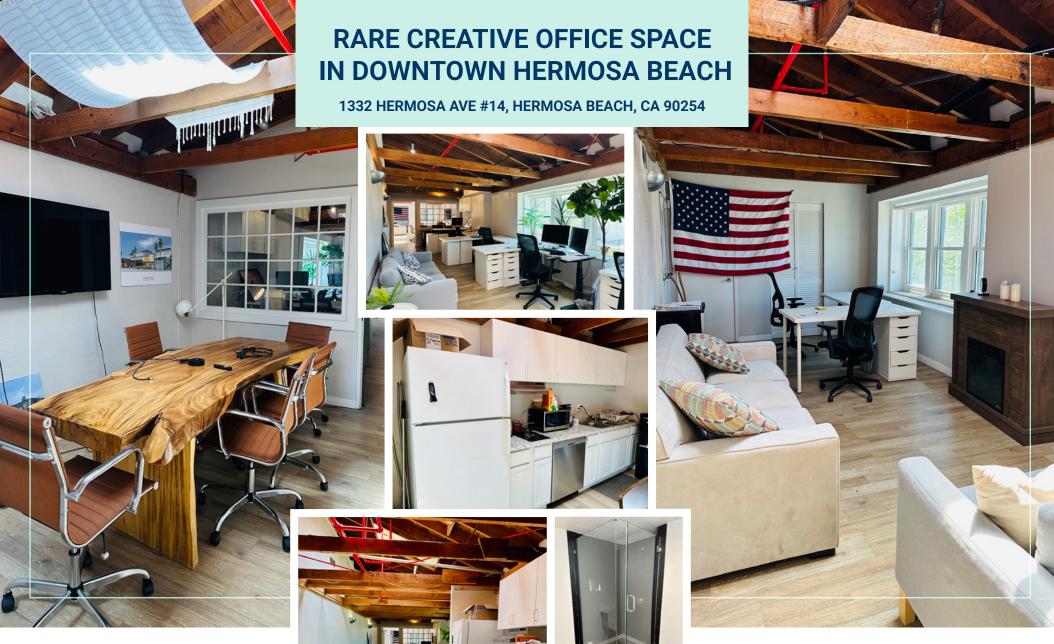

## RARE CREATIVE OFFICE SPACE IN DOWNTOWN HERMOSA BEACH

1332 Hermosa Ave #14, Hermosa Beach, CA 90254

### **AVAILABLE: 1,100 SF 2ND FLOOR CREATIVE OFFICE SPACE**

#### **FEATURES:**

- Located in the heart of Downtown Hermosa Beach within walking distance to several amenities: Restaurants, Boutique Fitness Studios, Retail Shops and across from the Public Parking Structure
- Bright open space with an ocean view, skylights, hard wood floors, and kitchen
- Shower located in unit for afternoon workouts on the beach