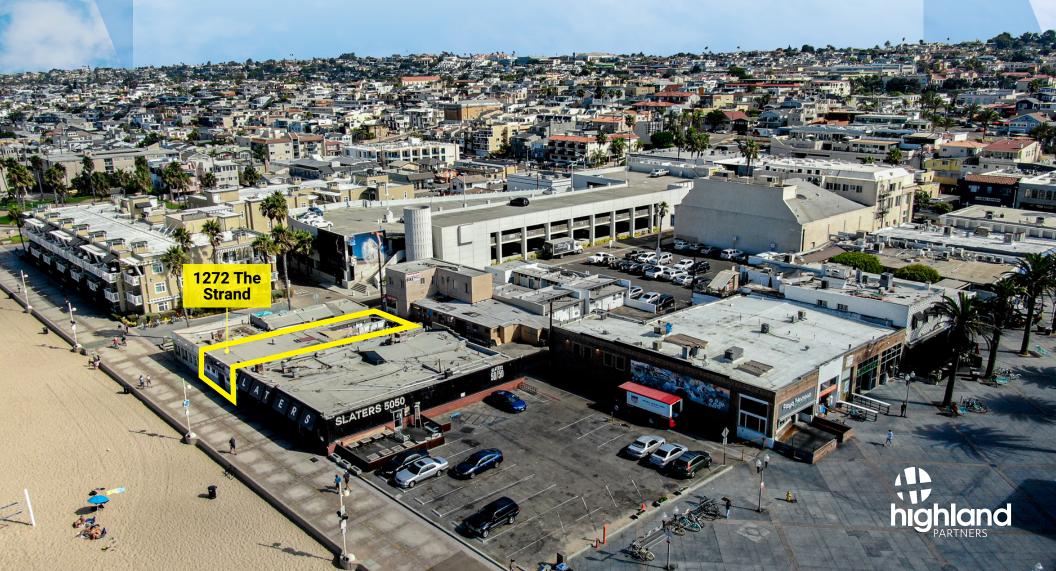

### CAFE/MARKET/RETAIL SPACE ON THE PIER DOWNTOWN HERMOSA BEACH

1272 THE STRAND, HERMOSA BEACH, CA 90254

AVAILABLE: 2,193 SF + EXCLUSIVE OPEN OUTDOOR PATIO IN BACK OF PREMISE AND PATIO ALONG STRAND

#### 1272 THE STRAND, HERMOSA BEACH, CA 90254

#### Highland Partners Corp. | 880 Apollo Street, Suite 329 | El Segundo, CA 90245 | www.highlandpartnerscorp.com

This unique restaurant opportunity is located on the pier in the heart of downtown Hermosa Beach. It is a premier shopping, entertainment and dining destination that draws South Bay locals and millions of tourists annually. There are close to 500,000 individuals that visit the beach each month, rising to between 800,000 and 1.2 million visitors in summer months. Hermosa Beach is an affluent community with an average household income of \$253,122 in a one mile radius and a median home price averaging \$1.65 Million. The iconic 1272 The Strand is located on the strand steps away from the strand with extraordinary views of the ocean.