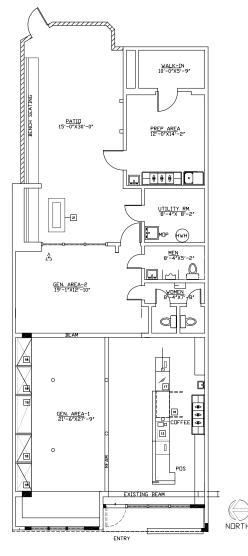

### CAFE/MARKET/RETAIL SPACE ON THE PIER DOWNTOWN HERMOSA BEACH

1272 THE STRAND, HERMOSA BEACH, CA 90254

AVAILABLE: 2,193 SF + EXCLUSIVE OPEN OUTDOOR PATIO IN BACK OF PREMISE AND PATIO ALONG STRAND

### CAFE/MARKET/RETAIL SPACE ON THE PIER DOWNTOWN HERMOSA BEACH

AVAILABLE: 2,193 SF + EXCLUSIVE OPEN OUTDOOR PATIO IN BACK OF PREMISE AND PATIO ALONG STRAND

# CAFE/MARKET/RETAIL SPACE ON THE PIER DOWNTOWN HERMOSA BEACH

AVAILABLE: 2,193 SF + EXCLUSIVE OPEN OUTDOOR PATIO IN BACK OF PREMISE AND PATIO ALONG STRAND