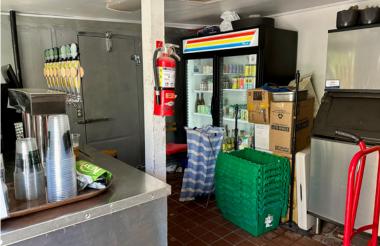

### CAFE/MARKET/RETAIL SPACE ON THE PIER DOWNTOWN HERMOSA BEACH

AVAILABLE: 2,193 SF + EXCLUSIVE OPEN OUTDOOR PATIO IN BACK OF PREMISE AND PATIO ALONG STRAND

#### 1272 THE STRAND, HERMOSA BEACH, CA 90254