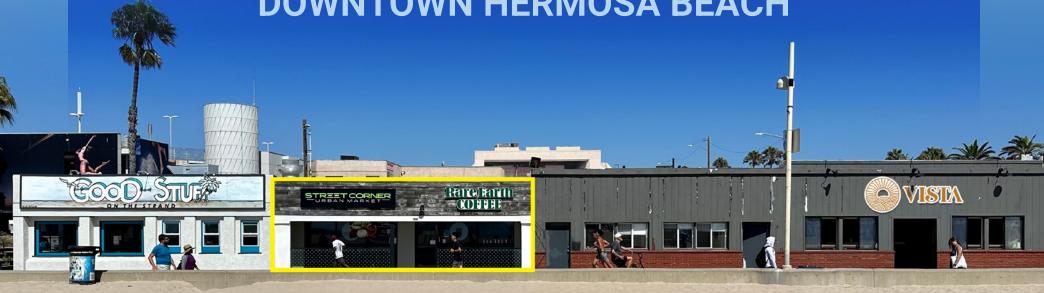

### CAFE/MARKET/RETAIL SPACE ON THE PIER DOWNTOWN HERMOSA BEACH

1272 THE STRAND, HERMOSA BEACH, CA 90254

AVAILABLE: 2,193 SF + EXCLUSIVE OPEN OUTDOOR PATIO IN BACK OF PREMISE AND PATIO ALONG STRAND

### CAFE/MARKET/RETAIL SPACE ON THE PIER DOWNTOWN HERMOSA BEACH

AVAILABLE: 2,193 SF + EXCLUSIVE OPEN OUTDOOR PATIO IN BACK OF PREMISE AND PATIO ALONG STRAND

# CAFE/MARKET/RETAIL SPACE ON THE PIER DOWNTOWN HERMOSA BEACH

AVAILABLE: 2,193 SF + EXCLUSIVE OPEN OUTDOOR PATIO IN BACK OF PREMISE AND PATIO ALONG STRAND