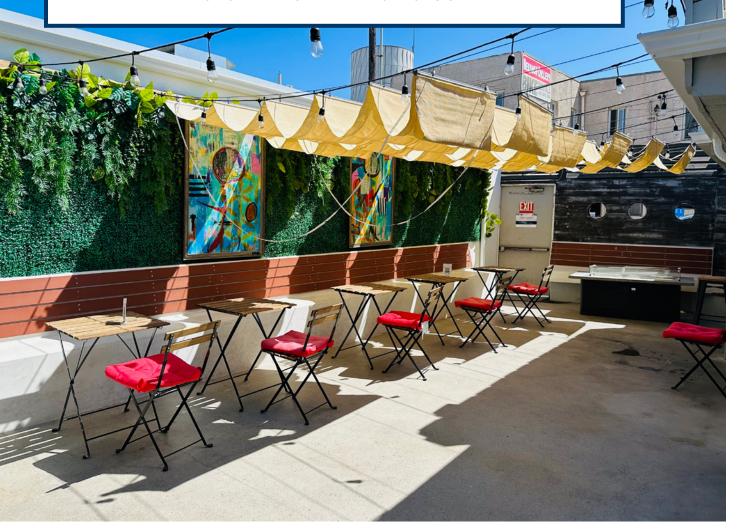

## CAFE/MARKET/RETAIL SPACE ON THE PIER DOWNTOWN HERMOSA BEACH

Extraordinary views of the ocean and just steps from the sand

42 Liquor license serves till 2:00am Thurs. - Sat. & 11:00pm Sun.-Wed.

Open Outdoor Patio in back Premise and Patio Along Strand overlooking the ocean

### CAFE/MARKET/RETAIL SPACE ON THE PIER DOWNTOWN HERMOSA BEACH

1272 THE STRAND, HERMOSA BEACH, CA 90254

AVAILABLE: 2,193 SF + EXCLUSIVE OPEN OUTDOOR PATIO IN BACK OF PREMISE AND PATIO ALONG STRAND