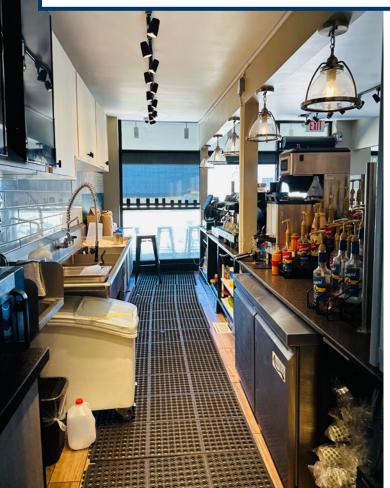

### CAFE/MARKET/RETAIL SPACE ON THE PIER DOWNTOWN HERMOSA BEACH

AVAILABLE: 2,193 SF + EXCLUSIVE OPEN OUTDOOR PATIO IN BACK OF PREMISE AND PATIO ALONG STRAND

#### 1272 THE STRAND, HERMOSA BEACH, CA 90254