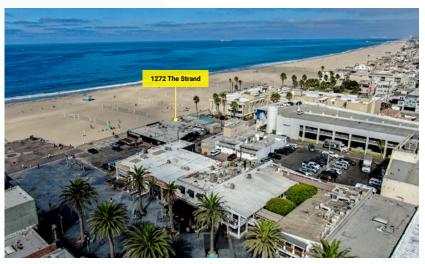

### CAFE/MARKET/RETAIL SPACE ON THE PIER DOWNTOWN HERMOSA BEACH

1272 THE STRAND, HERMOSA BEACH, CA 90254

AVAILABLE: 2,193 SF + EXCLUSIVE OPEN OUTDOOR PATIO IN BACK OF PREMISE AND PATIO ALONG STRAND

### CAFE/MARKET/RETAIL SPACE ON THE PIER DOWNTOWN HERMOSA BEACH

AVAILABLE: 2,193 SF + EXCLUSIVE OPEN OUTDOOR PATIO IN BACK OF PREMISE AND PATIO ALONG STRAND

# CAFE/MARKET/RETAIL SPACE ON THE PIER DOWNTOWN HERMOSA BEACH

AVAILABLE: 2,193 SF + EXCLUSIVE OPEN OUTDOOR PATIO IN BACK OF PREMISE AND PATIO ALONG STRAND

#### Highland Partners Corp. | 880 Apollo Street, Suite 329 | El Segundo, CA 90245 | www.highlandpartnerscorp.com

This unique restaurant opportunity is located on the pier in the heart of downtown Hermosa Beach. It is a premier shopping, entertainment and dining destination that draws South Bay locals and millions of tourists annually. There are close to 500,000 individuals that visit the beach each month, rising to between 800,000 and 1.2 million visitors in summer months. Hermosa Beach is an affluent community with an average household income of \$253,122 in a one mile radius and a median home price averaging \$1.65 Million. The iconic 1272 The Strand is located on the strand steps away from the strand with extraordinary views of the ocean.