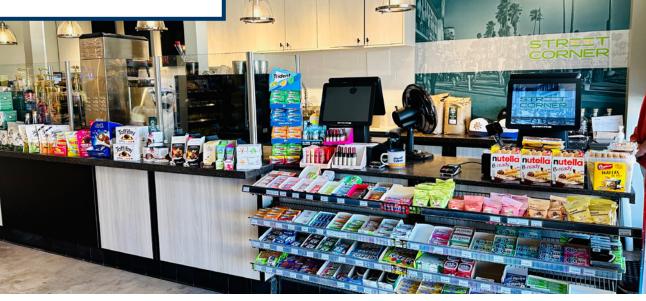

# CAFE/MARKET/RETAIL SPACE ON THE PIER DOWNTOWN HERMOSA BEACH

AVAILABLE: 2,193 SF + EXCLUSIVE OPEN OUTDOOR PATIO IN BACK OF PREMISE AND PATIO ALONG STRAND